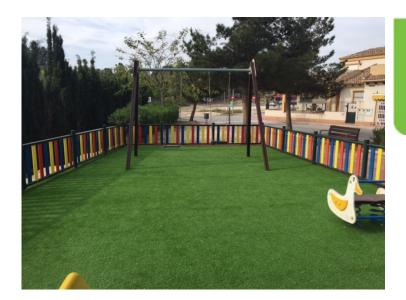

## **Playgrounds**

Top priority in playgrounds is safety for children. A sand-filled artificial turf mat on top of Alveosport creates a soft landing for little feet and knees. Depending of the heights and types of playground equipment, multiple layers of Alveosport can be installed to provide safe cushioning. Working with the 20 mm creates a soft playing area for our children.