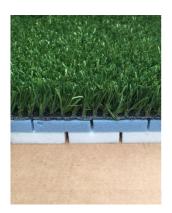

## **Playgrounds**

Top priority in playgrounds is safety for children. A sand-filled artificial turf mat on top of Alveosport creates a soft landing for little feet and knees. Depending of the heights and types of playground equipment, multiple layers of Alveosport can be installed to provide safe cushioning. Working with the 20 mm creates a soft playing area for our children.

## HIC measurement results in combination with Alveosport

| Type of foam     | Fibre length (mm) | Amount of sand infill (mm) | HIC value <sup>1</sup> (m) |
|------------------|-------------------|----------------------------|----------------------------|
| NUT 2601 – 20 mm | 32                | 15                         | ≥ 1 m                      |
| NUT 2601 – 40 mm | 32                | 15                         | ≥2 m                       |
| NUT 2601-60 mm   | 32                | 15                         | ≥3 m                       |