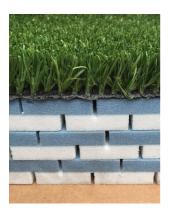

## **Playgrounds**

Top priority in playgrounds is safety for children. A sand-filled artificial turf mat on top of Alveosport creates a soft landing for little feet and knees. Depending of the heights and types of playground equipment, multiple layers of Alveosport can be installed to provide safe cushioning. Working with the 20 mm creates a soft playing area for our children.

## HIC measurement results in combination with Alveosport

| Type of foam     | Fibre length (mm) | Amount of sand infill (mm) | HIC value <sup>1</sup> (m) |
|------------------|-------------------|----------------------------|----------------------------|
| NUT 2601 – 20 mm | 32                | 15                         | ≥ 1 m                      |
| NUT 2601 – 40 mm | 32                | 15                         | ≥2 m                       |
| NUT 2601-60 mm   | 32                | 15                         | ≥3 m                       |