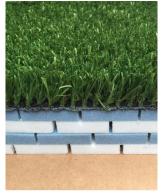

## **Playgrounds**

Top priority in playgrounds is safety for children. A sand-filled artificial turf mat on top of Alveosport creates a soft landing for little feet and knees. Depending of the heights and types of playground equipment, multiple layers of Alveosport can be installed to provide safe cushioning. Working with the 20 mm creates a soft playing area for our children.

## HIC measurement results in combination with Alveosport

| Type of foam     | Fibre length (mm) | Amount of sand infill (mm) | HIC value <sup>1</sup> (m) |
|------------------|-------------------|----------------------------|----------------------------|
| NUT 2601 – 20 mm | 32                | 15                         | ≥ 1 m                      |
| NUT 2601 – 40 mm | 32                | 15                         | ≥2 m                       |
| NUT 2601-60 mm   | 32                | 15                         | ≥3 m                       |