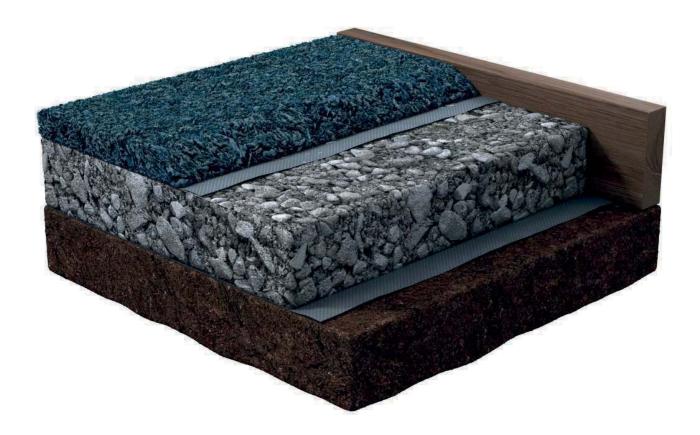

#### **CROSS SECTION**

- 1 Min 40mm Rubber Mulch\*
- 2 Geotextile layer
- 3 Min 50-100mm MOT Type 1 20mm to dust (non-recycled). Laid, level and compacted to the required tolerance.
- 4 Geotextile layer
- 5 Edge options; Rubber, Concrete, Timber