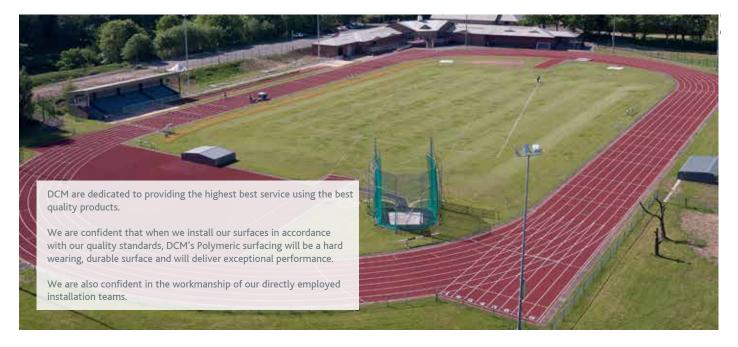

## Structure Spray (Type 4)

• DCM will maintain its integrity for use as a sports surface for at least five years from the date of installation.