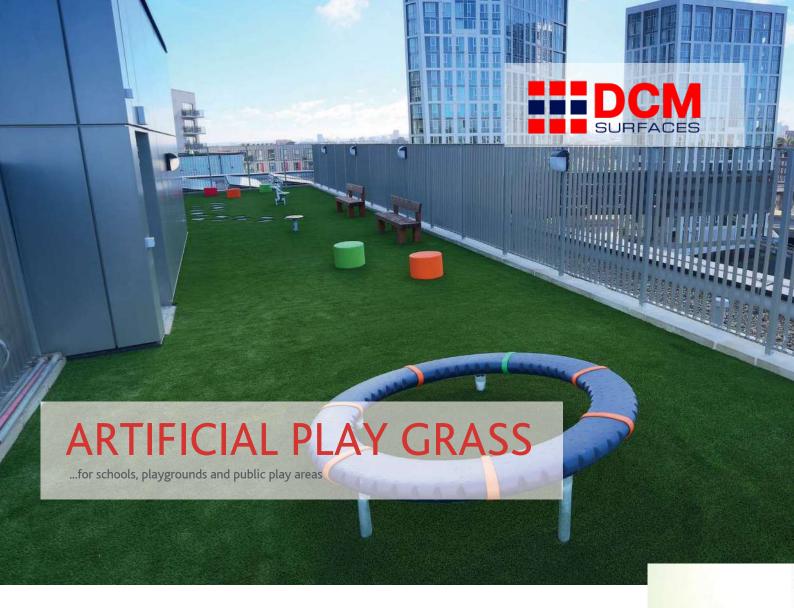

Artificial Grass is porous and low maintenance. The grass is soft to touch and a clean, hygienic alternative to traditional grass.

When used for play surfaces, we install a soft rubber base beneath the carpet. This ensures safe play when Critical Fall Heights of up to 1.2m\*\* are required.

Artificial Grass is often installed alongside Wetpour, Rubber-Gravel mix or Rubber Mulch to create areas of themes and contrasting textures.

> We have worked with DCM on many outdoor play projects over the years, and turned to them for their expertise in installing EPDM, Mulch and Artificial Grass.