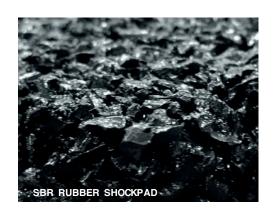

## **Shockpad Technical Data**

| TECHNICAL DATA | VALUE                               |  |  |
|----------------|-------------------------------------|--|--|
| Material       | SBR rubber. 8% min binder content.  |  |  |
| Curing Period  | 4-24 hours, dependent on area size. |  |  |