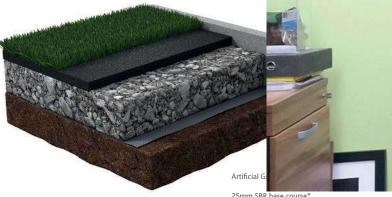

## RECOMMENDED BUILD UP TO CREATE A PERME

25mm SBR base course

Min 50-100mm MOT Type 1 20mm to dust (non-recycled). Laid, level and compacted to the

Geotextile membrane

Edge options: Rubber, Concrete, Aluminium

\*Standard build up. Depths may vary depending on use/sub-base

\*\*When applied to a 38mm SBR base course.

T. +44 (0)1772 440340 E. info@dcmsurfaces.com

WWW.DCMSURFACES.COM