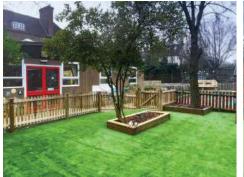

Artificial Grass is porous and low maintenance. The grass is soft to touch and a clean, hygienic alternative to traditional grass.

When used for play surfaces, we install a soft rubber base beneath the carpet. This ensures safe play when Critical Fall Heights of up to 1.2m\*\* are required.

Artificial Grass is often installed alongside Wetpour, Rubber-Gravel mix or Rubber Mulch to create areas of themes and contrasting textures.

> We have worked with DCM on many outdoor play projects over the years, and turned to them for their expertise in installing EPDM, Mulch and Artificial Grass.