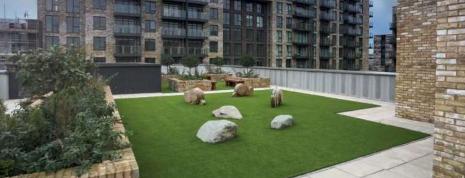

Artificial Grass is porous and low maintenance. The grass is soft to touch and a clean, hygienic alternative to traditional grass.

When used for play surfaces, we install a soft rubber base beneath the carpet. This ensures safe play when Critical Fall Heights of up to 1.2m\*\* are required.

Artificial Grass is often installed alongside Wetpour, Rubber-Gravel mix or Rubber Mulch to create areas of themes and contrasting textures.

> We have worked with DCM on many outdoor play projects over the years, and turned to them for their expertise in installing EPDM, Mulch and Artificial Grass.