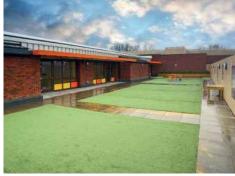

Artificial Grass is porous and low maintenance. The grass is soft to touch and a clean, hygienic alternative to traditional grass.

When used for play surfaces, we install a soft rubber base beneath the carpet. This ensures safe play when Critical Fall Heights of up to 1.2m\*\* are required.

Artificial Grass is often installed alongside Wetpour, Rubber-Gravel mix or Rubber Mulch to create areas of themes and contrasting textures.

> We have worked with DCM on many outdoor play projects over the years, and turned to them for their expertise in installing EPDM, Mulch and Artificial Grass.