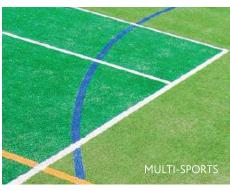

Our Artificial Grass gives a consistent, high level of performance that is required by World Sporting Bodies.

Laid on a rubber shock pad to reduce the likelihood of player injury, artificial sports grass is durable and can be used for a variety of sports including cricket, football, golf, hockey, rugby, tennis and multi-sports.