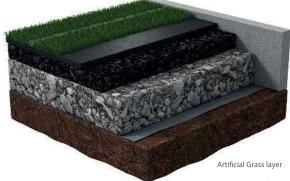

## RECOMMENDED BUILD UP TO CREATE A PERMEABLE SURFACE:

15-25mm SBR base course\*

25mm AC6 open textured surface course macadam 50mm AC20/14 open textured macadam

Min 50-100mm MOT Type 1 20mm to dust (non-recycled). Laid, level and compacted to the required tolerance

Geotextile membrane

Edge options: Rubber, Concrete, Aluminium, Timber

\*Standard build up. Depths may vary depending on sub-base / use

T. +44 (0)1772 440340 E. info@dcmsurfaces.com

WWW.DCMSURFACES.COM

#### Base

The base must be dry and of sound construction.

| BASE       | NO SHOCKPAD | 15 MM SBR | 25 MM SBR | SAND |
|------------|-------------|-----------|-----------|------|
| MACADAM    | ✓           | ✓         | ✓         | ×    |
| MOT TYPE 1 | ×           | ×         | ✓         | ✓    |