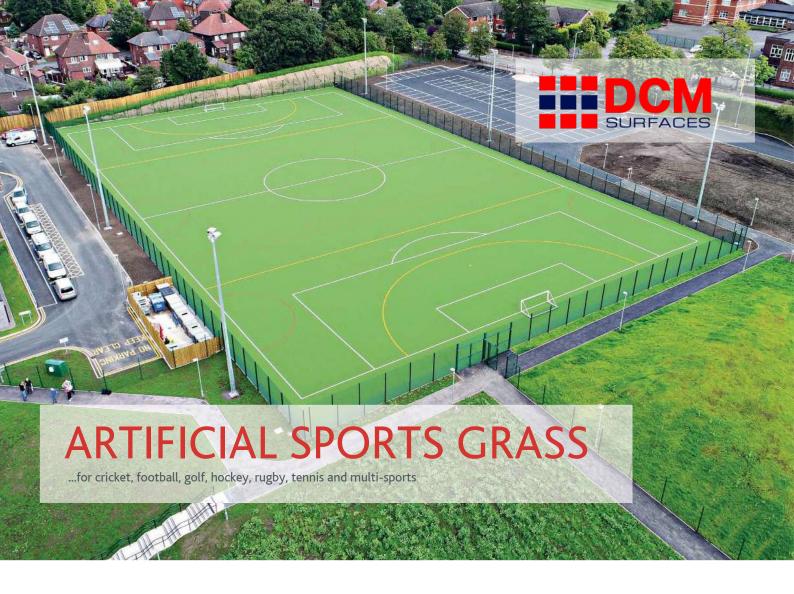

# **ARTIFICIAL SPORTS GRASS**

Our Artificial Grass gives a consistent, high level of performance that is required by World Sporting Bodies.

Laid on a rubber shock pad to reduce the likelihood of player injury, artificial sports grass is durable and can be used for a variety of sports including cricket, football, golf, hockey, rugby, tennis and multi-sports.