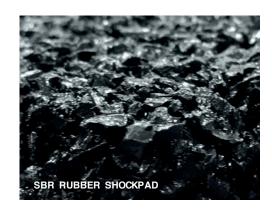

# **Shockpad Technical Data**

| TECHNICAL DATA | VALUE                                |
|----------------|--------------------------------------|
| Material       | SBR rubber. 8% min binder content    |
| Curing Period  | 4 - 24 hours, dependent on area size |

#### Base

The base must be dry and of sound construction.

| BASE       | NO SHOCKPAD | 15 MM SBR | 25 MM SBR | SAND |
|------------|-------------|-----------|-----------|------|
| MACADAM    | ✓           | ✓         | ✓         | ×    |
| MOT TYPE 1 | ×           | ×         | ✓         | ✓    |