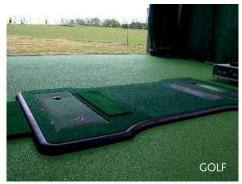

Our Artificial Grass gives a consistent, high level of performance that is required by World Sporting Bodies.

Laid on a rubber shock pad to reduce the likelihood of player injury, artificial sports grass is durable and can be used for a variety of sports including cricket, football, golf, hockey, rugby, tennis and multi-sports.