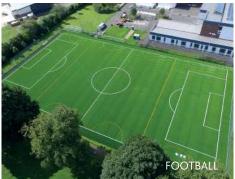

Our Artificial Grass gives a consistent, high level of performance that is required by World Sporting Bodies.

Laid on a rubber shock pad to reduce the likelihood of player injury, artificial sports grass is durable and can be used for a variety of sports including cricket, football, golf, hockey, rugby, tennis and multi-sports.