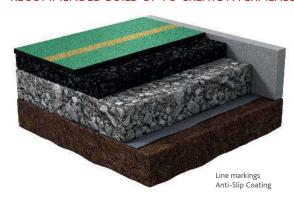

#### RECOMMENDED BUILD UP TO CREATE A PERMEABLE SURFACE:

12-15mm EPDM rubber

25mm AC6 open textured surface course n Min 50mm AC20/14 open textured macad

Min 100-300mm MOT type 1 dependent o conditions

Geotextile membrane

Edge options: Concrete, Aluminium, Rubbe