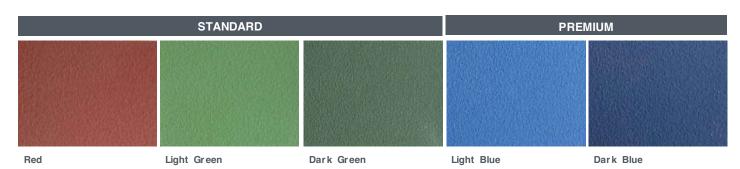

## **Anti-Slip Colour Chart**

<sup>\*</sup> Additional colours available on request

This anti-slip system has a smoother finish than structure spray. The surface has slip resistant properties which are needed for a range of sports including tennis, athletics and basketball.

The anti-slip spray is available in a variety of colours, including red, green or blue. Line markings are also available, creating multi-use areas which are ideal for a variety of sports.