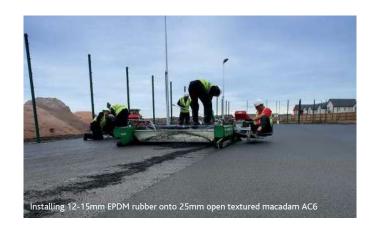

#### RECOMMENDED BUILD UP TO CREATE A PERMEABLE SURFACE:

12-15mm EPDM rubber

25mm AC6 open textured surface course n Min 50mm AC20/14 open textured macad

Min 100-300mm MOT type 1 dependent o conditions

Geotextile membrane