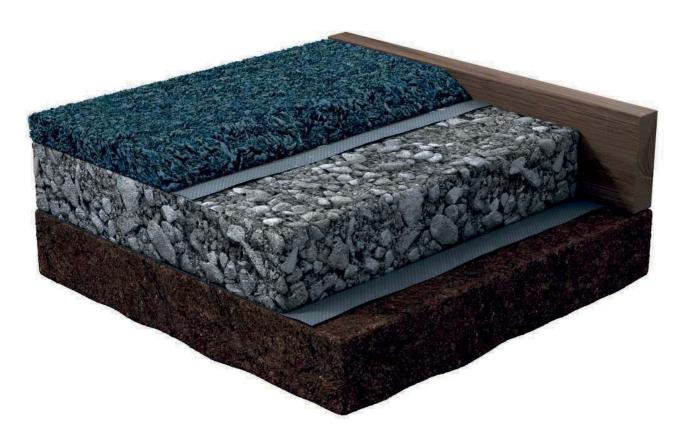

## **CROSS SECTION**

- 1 Min 40mm Rubber Mulch\*
- 2 Geotextile layer
- 3 Min 50-100mm MOT Type 1 20mm to dust (non-recycled). Laid, level and compacted to the required tolerance.
- 4 Geotextile layer
- 5 Edge options; Rubber, Concrete, Timber