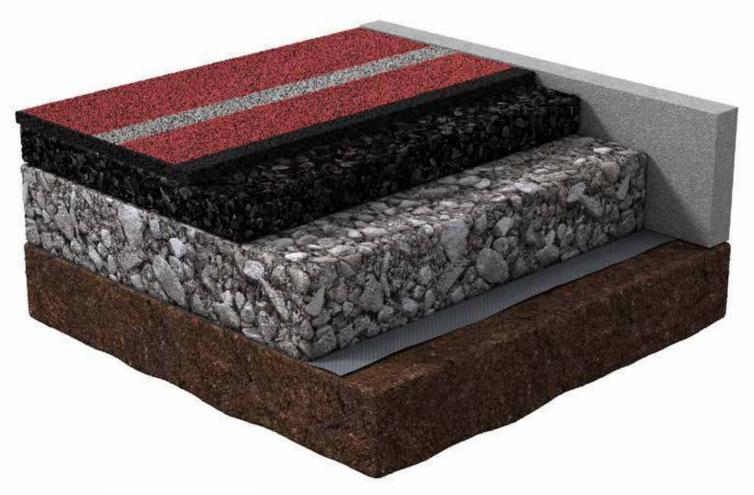

## **CROSS SECTION**

- 1 Line markings
- 2 2-3mm of 0.5-1.5mm EPDM rubber granules (structured spray)
- 3 9-10mm of SBR rubber shockpad
- 4 25mm open textured surface course macadam AC6
- 5 50mm open textured binder course macadam AC20/14
- 6 100-300mm MOT type 1/3 dependent on ground conditions
- 7 Geotextile
- 8 Edge options: Rubber, Concrete Aluminium