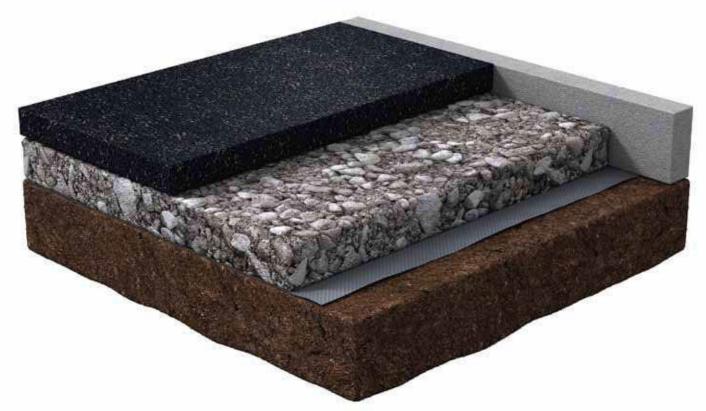

## **CROSS SECTION**

- 1 35mm rubber gravel mix\*
- 2 Min 100mm MOT Type 1 20mm to dust (non-recycled). Laid, level and compacted to the required tolerance.
- **3** *Geotextile*
- 4 Edge options; Rubber, Concrete, Timber
- \* Standard build up. Depths may vary.