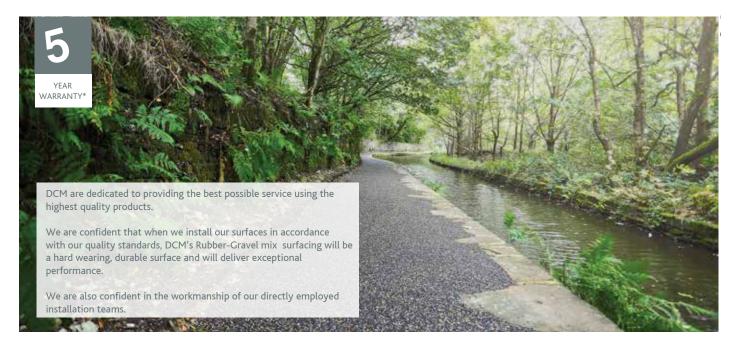

## **RUBBER-GRAVEL MIX GUARANTEE:**

DCM Surfaces will honour the 5 year warranty on the integrity of the installed surface as follows:

The surface is guaranteed against any defects which are the direct result of faulty materials or workmanship.

DCM Surfaces will honour the 5 year warranty on the integrity of the installed surface as follows:

- It will maintain its integrity for use as a pathway or decorative surface for at least five years from the date of installation. Light shredding of dislodged rubber crumb and gravel is expected.
- In the unlikely event that repairs are required, DCM Surfaces liability is limited to re-establishing the integrity of the surface as fit for purpose only. We cannot accept complaints based purely on aesthetics and we cannot consider claims for consequential loss.